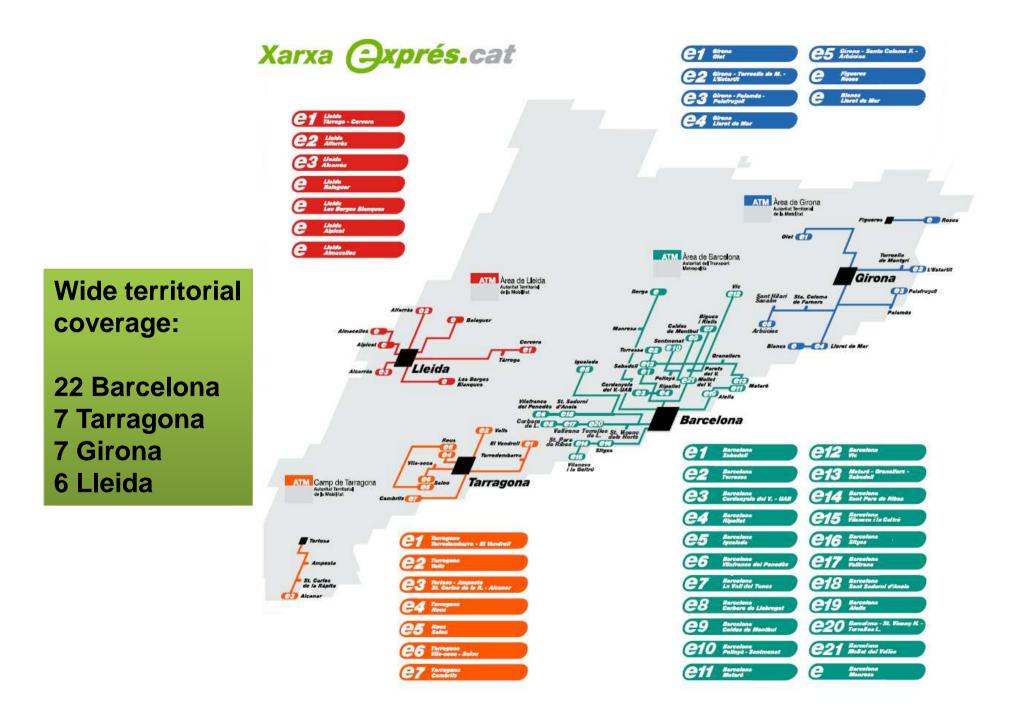

# THE BUS "EXPRES.CAT" EXPERIENCE IN CATALONIA





# INDEX



1. Rethinking Interurban bus network in Catalonia



2. BHLS network in Catalonia: expres.cat



3. Implementation of expres.cat



4. Results of expres.cat

## 1. RETHINKING INTERURBAN BUS NETWORK IN CATALONIA

# Rethinking the bus network: hierarchy of network

Level of Service expres.cat: BHLS commuter lines

**BHLS (Buses With High Level of Service)** 

53,8 Million trips
706 bus lines
7,6 fleet average age
62 private companies
152 concessions
1.122 vehicles



**Strong Political Support** 

# 2. BHLS NETWORK IN CATALONIA: EXPRÉS.CAT



#### **MORE & HIGH FREQUENCY** IN PEAK HOURS AND NEW DIRECT BUS SERVICES



**COMPETITIVE COMMERCIAL SPEED**: USE OF HOV-BUS LANES, PRIORITY IN TRAFFIC INTERSECTIONS, BUS STOP IMPROVEMENTS



#### REAL TIME INFORMATION TO THE USER: BUS STOPS WITH DYNAMIC INFORMATION PANELS UPDATED IN REAL TIME AS WELL AS INF INSIDE THE VEHICLE AND IN APP/SMARTPHONE

**100% ACCESSIBLE** VEHICLES FOR DISABLED PEOPLE E

Page 9

#### **MORE SUSTAINABLE VEHICLES**

MORE CONFORT CUSTOMERS:

WI-FI AND FREE NEWSPAPERS AT BUSES



**MORE INTERMODALITY** WITH OTHER MODES OF TRANSPORT (TRAIN, URBAN BUS, BIKE, METRO)













## **3. IMPLEMENTATION OF EXPRES.CAT**



## **4. RESULTS OF EXPRES.CAT**



# **EXPRÉS.CAT CORRIDORS**

Average of 1.350.000 trips/month

30-35 passengers / expedition

2017: 16,2 M / 2016