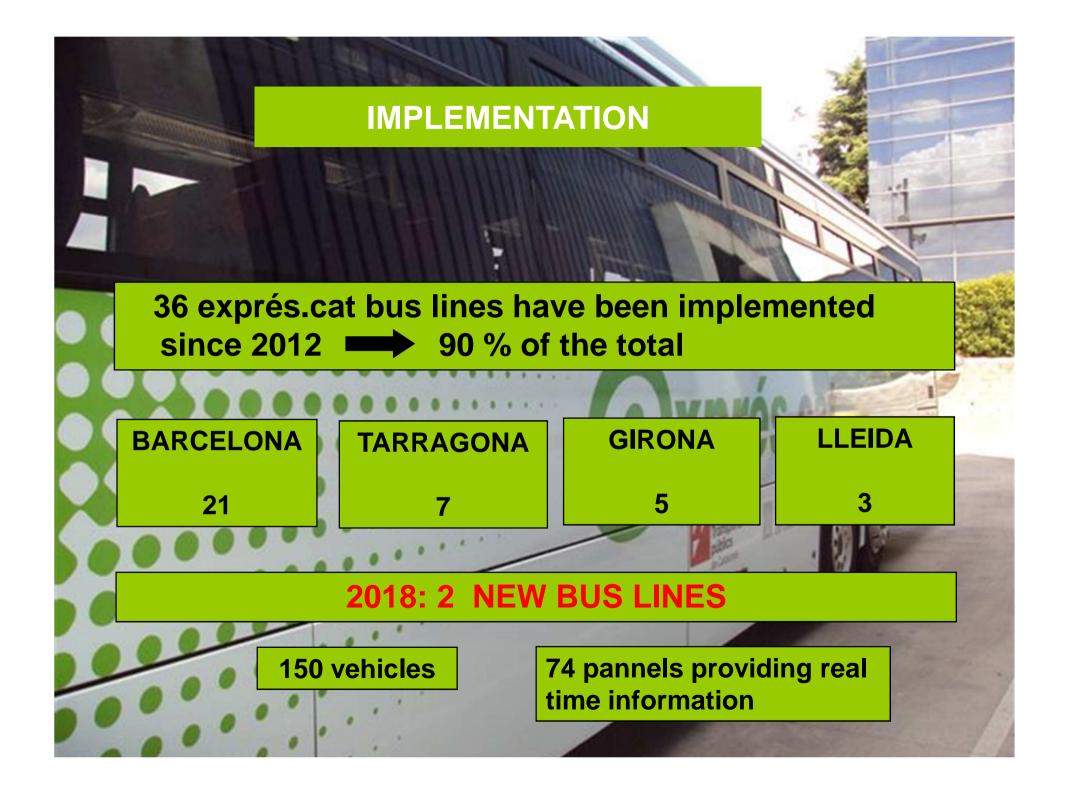

fleet average age
62 private companies
152 concessions
1.122 vehicles



**Strong Political Support** 

# 2. BHLS NETWORK IN CATALONIA: EXPRÉS.CAT



#### **MORE & HIGH FREQUENCY** IN PEAK HOURS AND NEW DIRECT BUS SERVICES



**COMPETITIVE COMMERCIAL SPEED**: USE OF HOV-BUS LANES, PRIORITY IN TRAFFIC INTERSECTIONS, BUS STOP IMPROVEMENTS



#### REAL TIME INFORMATION TO THE USER: BUS STOPS WITH DYNAMIC INFORMATION PANELS UPDATED IN REAL TIME AS WELL AS INF INSIDE THE VEHICLE AND IN APP/SMARTPHONE

**100% ACCESSIBLE** VEHICLES FOR DISABLED PEOPLE E

Page 9

#### **MORE SUSTAINABLE VEHICLES**

MORE CONFORT CUSTOMERS:

WI-FI AND FREE NEWSPAPERS AT BUSES



**MORE INTERMODALITY** WITH OTHER MODES OF TRANSPORT (TRAIN, URBAN BUS, BIKE, METRO)













## **3. IMPLEMENTATION OF EXPRES.CAT**



## **4. RESULTS OF EXPRES.CAT**



# **EXPRÉS.CAT CORRIDORS**

Average of 1.350.000 trips/month

30-35 passengers / expedition

2017: 16,2 M / 2016: 10,26 M

+ 58% users

### **USERS SATISFACTION**

## SATISFACTION SURVEYS: 8/9 to 10 an average of more than 8 points For example: e4

| Evaluation of each attribute | e4  |
|------------------------------|-----|
| Frequency                    | 9,2 |
| Reliability                  | 9,0 |
| Punctuality                  | 9,4 |
| Route                        | 9,5 |
| Safety                       | 9,4 |
| Comfort                      | 9,5 |
| Cleaning of the bus          | 8,9 |
| Cleaning of the bus stops    | 8,9 |
| Static information           | 8,5 |
| Dynamic information          | 8,3 |

# Thank you for your attention!

http://www.g