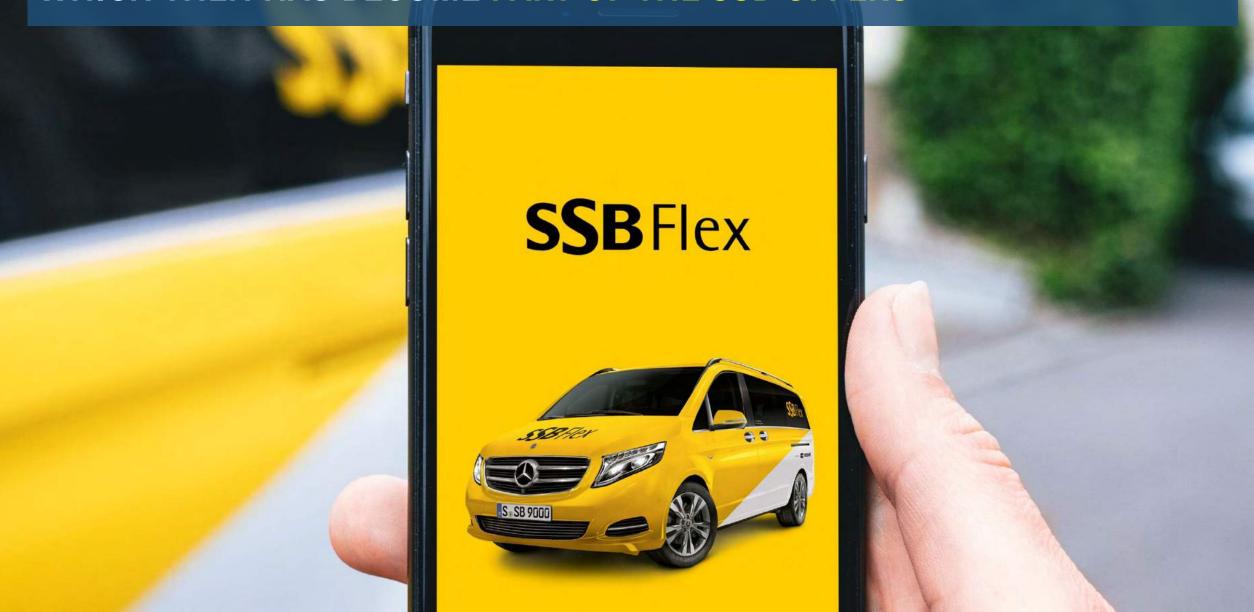

# WHICH THEN HAS BECOME PART OF THE SSB OFFERS

# SSB BESTPREIS APP: DETERMINES THE CHEAPEST TICKET

SSB (vvs