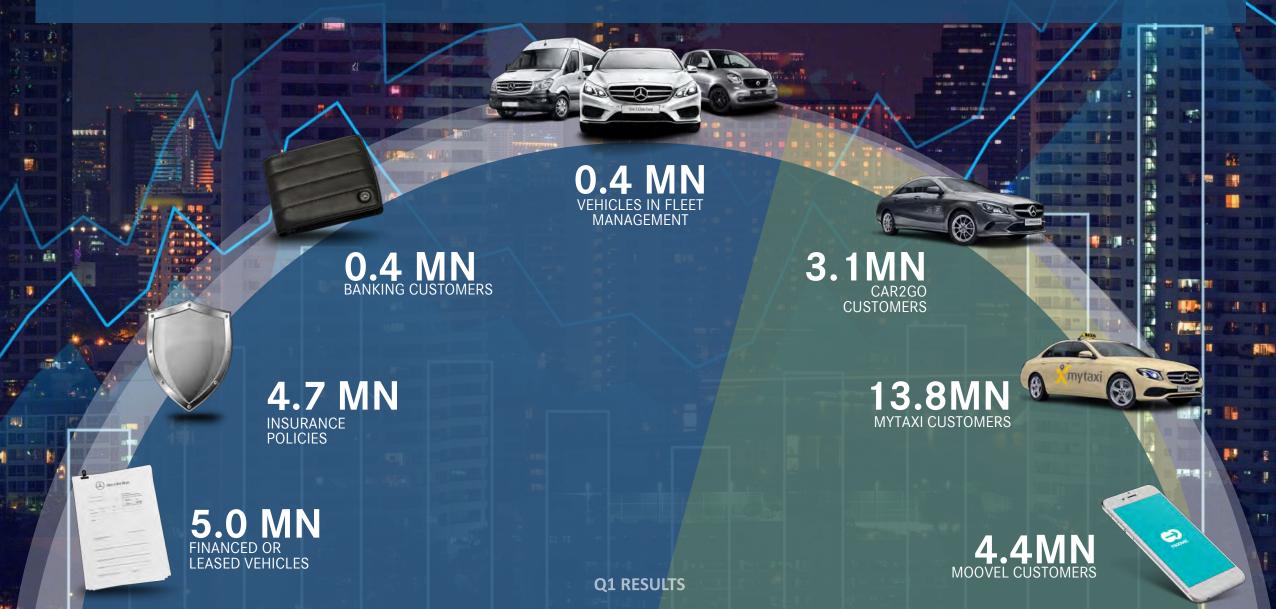

# THREE MAIN PILLARS OF OUR MOBILITY BUSINESS

> 21.4 MN CUSTOMERS

> 37.5 MN
INTERACTIONS

> EUR 1.4 BN GMV RUN-RATE

EVERYDAY, OVER 10,000 RIDES ARE ALREADY ELECTRIC.