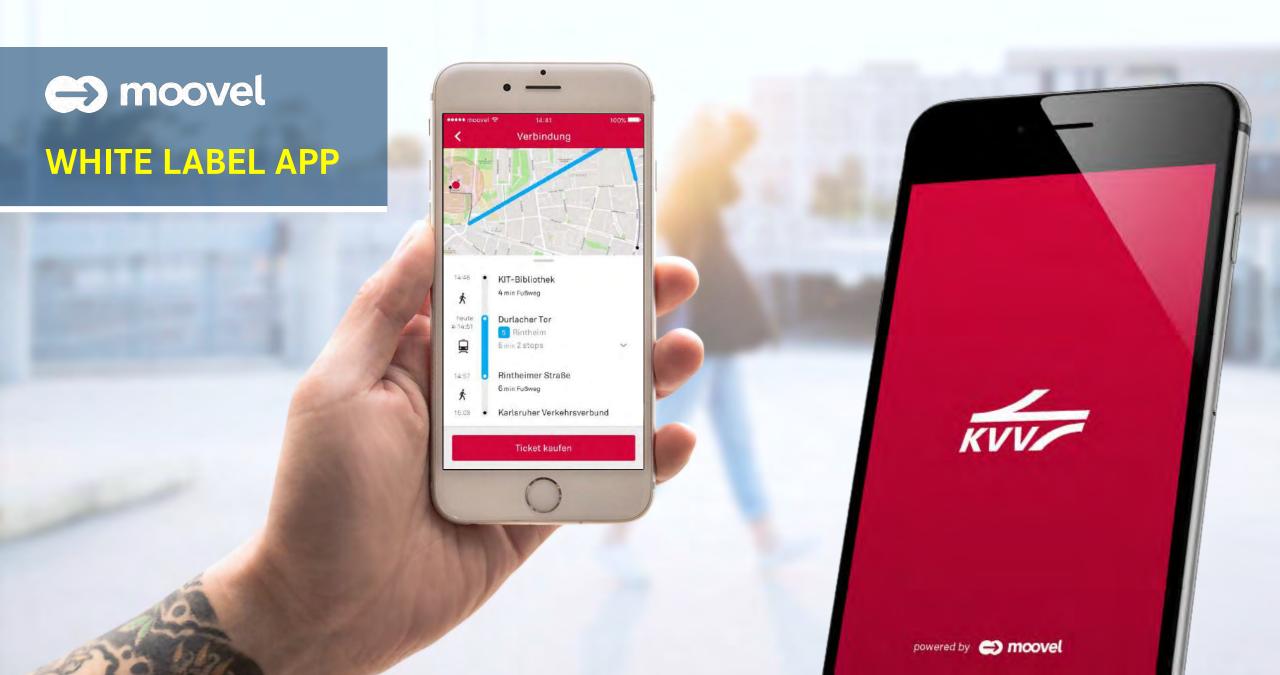

LEADING DISRUPTOR IN MOBILE TICKETING

# moovel HAD OPERATED A PILOT PROJECT

# WHICH THEN HAS BECOME PART OF THE SSB OFFERS