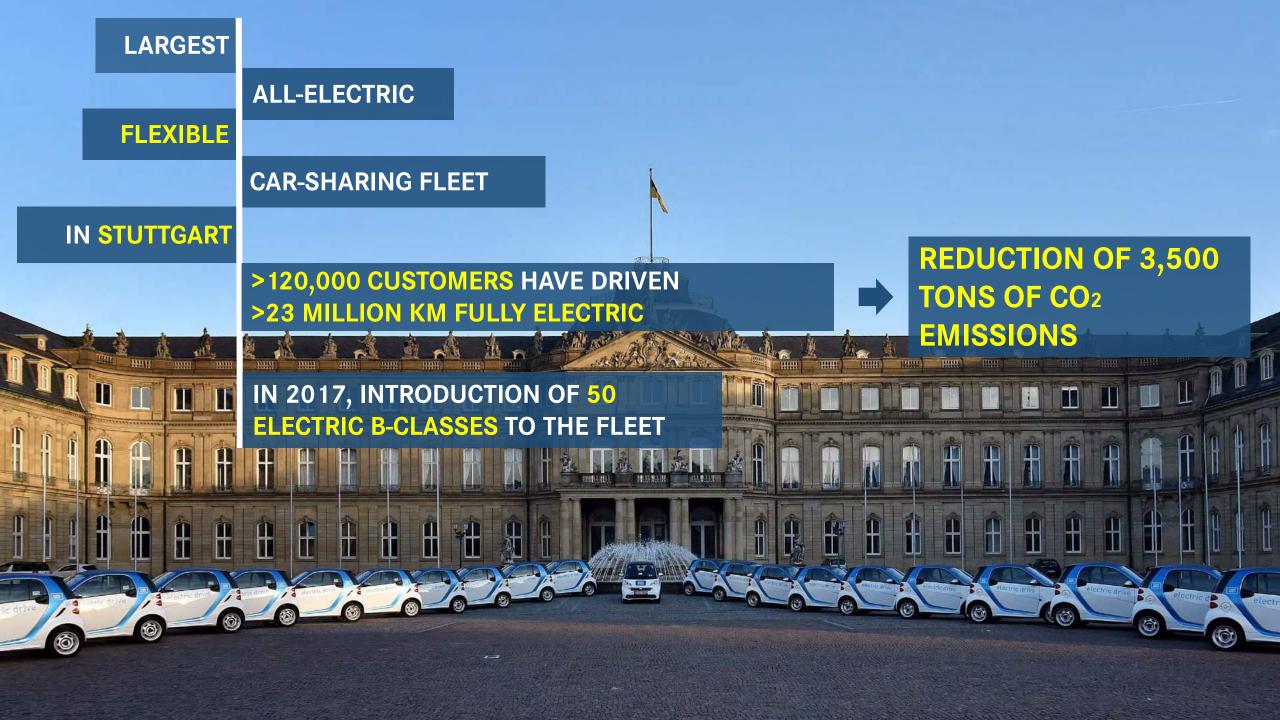

### **3 EV LOCATIONS**

STUTTGART, AMSTERDAM AND MADRID (MORE TO COME)

# 1,400 ELECTRIC CARS

OUT OF 14,000 IN THE FLEET

### **60MN KILOMETERS**

**EVERY 10TH DRIVEN KM IS ELECTRIC** 

**4.4 MILLION CUSTOMERS** 

SINCE LAUNCH, 1,200,000 VVS TICKETS SOLD IN STUTTGART

ON FINE-DUST ALERT DAYS,
RECORD AMOUNTS >5,700 TICKETS A DAY WERE SOLD