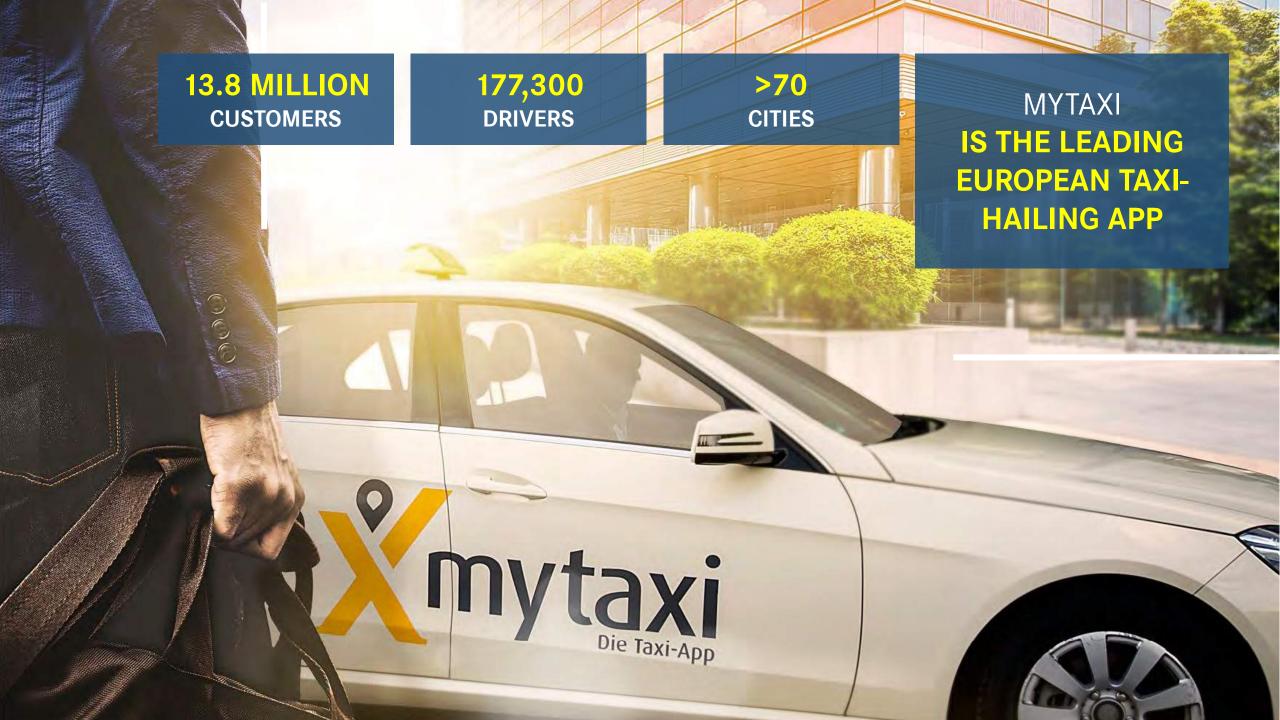

# WE HAVE BUILT A LEADING MOBILITY SERVICES PORTFOLIO

# THREE MAIN PILLARS OF OUR MOBILITY BUSINESS

> 21.4 MN CUSTOMERS

> 37.5 MN
INTERACTIONS

> EUR 1.4 BN GMV RUN-RATE

EVERYDAY, OVER 10,000 RIDES ARE ALREADY ELECTRIC.